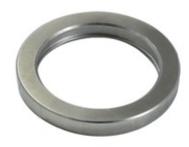

#### 1-01645 COUNTERRING

Edel Parts added this new unit to its production line as of this month Replaces: MTU 0002010418