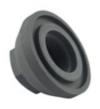

#### 1-17694 BUSHING BEARING ENGINE MOUNTING

Edel Parts is proud to add this unit to its production line. Replaces: MTU X00011080